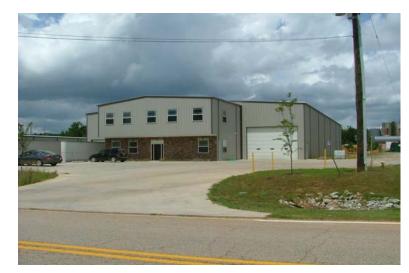

# **377 Odell Road**

## Location:

377 Odell Road Griffin, GA 30224

## **Building Specs**

Building Size Site Size Ceiling Height (Min/Max) Expansion Potential Office Area (Sq Ft) Parking Spaces Construction Material Walls Floors Roof 17,500 Sq. Ft. 1+ Acre 24' /28' No 2854 Sq Ft 9