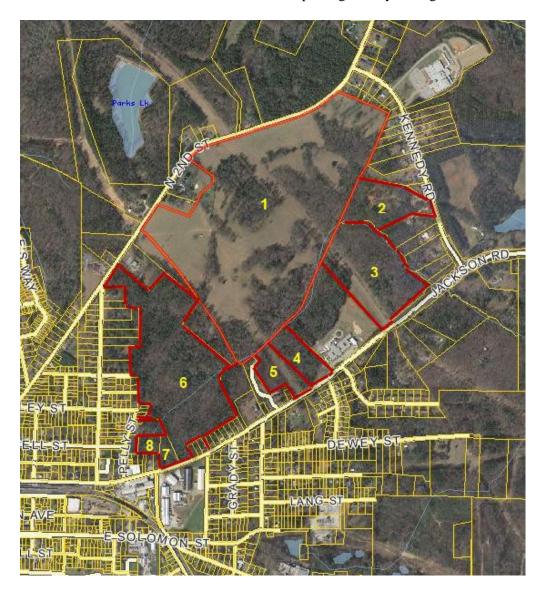

## 255 Acre Site Willis Properties, LLP

Eight Tracts of land compromising 255.77 Acres of unimproved land southerly side of 2<sup>nd</sup> Street, Northerly side of Georgia Highway 155 and the southwesterly side of Kennedy Road in Land Lots 161, 162, 176, 177, 191, 192, 193, 194 of the 3<sup>rd</sup> District City of Griffin in Spalding County Georgia The overall property is currently unimproved land. The subject property is identified by the Spalding County Tax Assessor's as Parcels: 117 01001, 117 01009I, 117 01009J, 117 01009J, 117 01009A, 005 06001, 019 02012, 005 06009 of the 3rd District of Spalding County, Georgia.