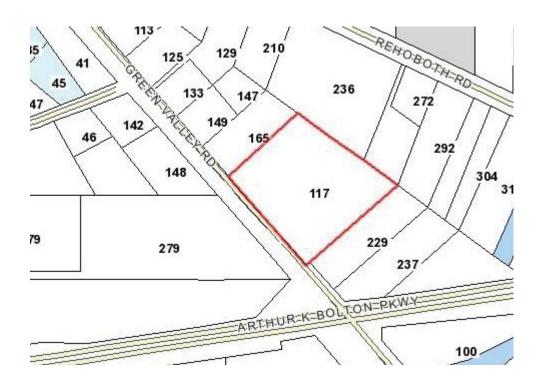

# 117 Green Valley Road Lot 2

Great location for a convenience store, fast food restaurant, truck repair shop, self-storage, etc.

# Lot 2: 117 Green Valley Road

- •4.17 Acres
- Asking \$200,000
- Zoned C2
- •Adjacent to Highway 16/Bolton Parkway
- Heavy truck traffic

# Green Valley Road Griffin, GA 30223

Great location for a convenience store, fast food restaurant, truck repair shop, self-storage, etc.

# Lot 2: 117 Green Valley Road

- 4.17 Acres
- Asking \$200,000
- Zoned C2
- Adjacent to Highway 16/Bolton Parkway
- · Heavy truck traffic

- 16,200 vehicles per day along
- Highway 16

· Flat topography