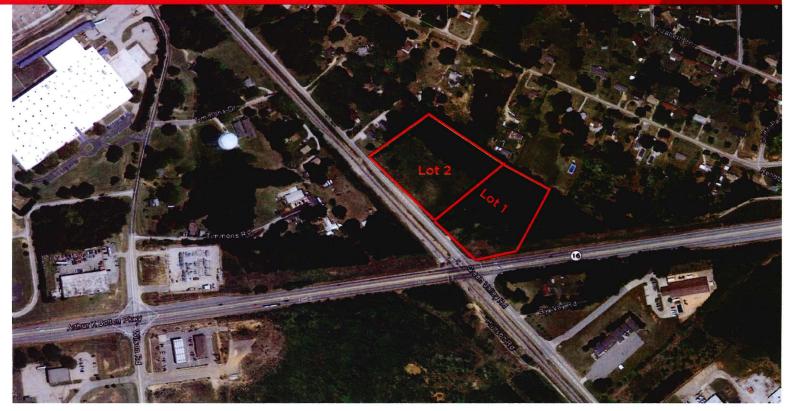

# Lot 2: 117 Green Valley Road

- •4.17 Acres
- Asking \$200,000
- Zoned C2
- •Adjacent to Highway 16/Bolton Parkway
- Heavy truck traffic

## Lot 1: 229-237 Green Valley Road

- 3.08 Acres
- Asking \$279,000
- · Potential Commercial, Zone R2
- · Corner lot
- · Heavy truck traffic
- 16,200 vehicles per day along Highway 16
- Flat topography

# Lot 2: 117 Green Valley Road

- 4.17 Acres
- Asking \$200,000
- Zoned C2
- Adjacent to Highway 16/Bolton Parkway
- · Heavy truck traffic

- 16,200 vehicles per day along
- Highway 16

· Flat topography