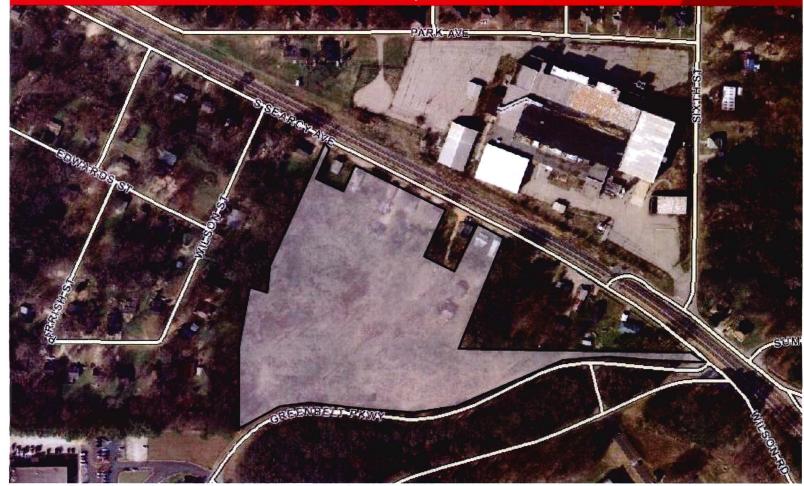

## Prime Industrial Site in Griffin-Spalding Industrial Park

- +/- 8.4 Acres zoned Planned Industrial Development (PID) & AR1
- Exposure and frontage along Greenbelt Parkway, inside of The Griffin-Spalding Industrial Park
- Frontage and exposure along S. Searcy Avenue
- Subject to covenants of The Griffin-Spalding Industrial Park
- Topo slopes from S. Searcy Avenue towards Greenbelt Parkway
- Close proximity to Hartsfield -Jackson Atlanta International Airport via a short drive up Interstate 75
- Easily accessible to I-75
- Griffin and Spalding County have 100% Freeport

### Prime Industrial Site in Griffin-Spalding Industrial Park

- +/- 8.4 Acres zoned Planned Industrial Development (PID) & AR1
- · Exposure and frontage along Greenbelt Parkway, inside of The Griffin-Spalding Industrial park
- Frontage and exposure along S. Searcy Avenue
- Subject to covenants of The Griffin-Spalding Industrial Park
- Topo slopes from S. Searcy Avenue towards Greenbelt Parkway
- Close proximity to Hartsfield-Jackson Atlanta International Airport via a short drive up Interstate 75
- Easily accessible to I-75
- Griffin and Spalding County have 100% Freeport