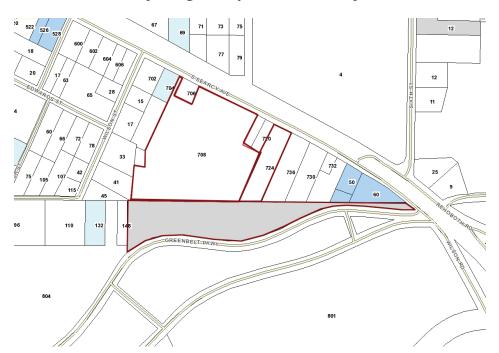

## Prime Industrial Site in Griffin-Spalding Industrial Park

- +/- 8.4 Acres zoned Planned Industrial Development (PID) & AR1
- Exposure and frontage along Greenbelt Parkway, inside of The Griffin-Spalding Industrial Park
- Frontage and exposure along S. Searcy Avenue
- Subject to covenants of The Griffin-Spalding Industrial Park
- Topo slopes from S. Searcy Avenue towards Greenbelt Parkway
- Close proximity to Hartsfield -Jackson Atlanta International Airport via a short drive up Interstate 75
- Easily accessible to I-75
- Griffin and Spalding County have 100% Freeport

### Prime Industrial Site in Griffin-Spalding Industrial Park

- +/- 8.4 Acres zoned Planned Industrial Development (PID) & AR1
- · Exposure and frontage along Greenbelt Parkway, inside of The Griffin-Spalding Industrial park
- Frontage and exposure along S. Searcy Avenue
- Subject to covenants of The Griffin-Spalding Industrial Park
- Topo slopes from S. Searcy Avenue towards Greenbelt Parkway
- Close proximity to Hartsfield-Jackson Atlanta International Airport via a short drive up Interstate 75
- Easily accessible to I-75
- Griffin and Spalding County have 100% Freeport