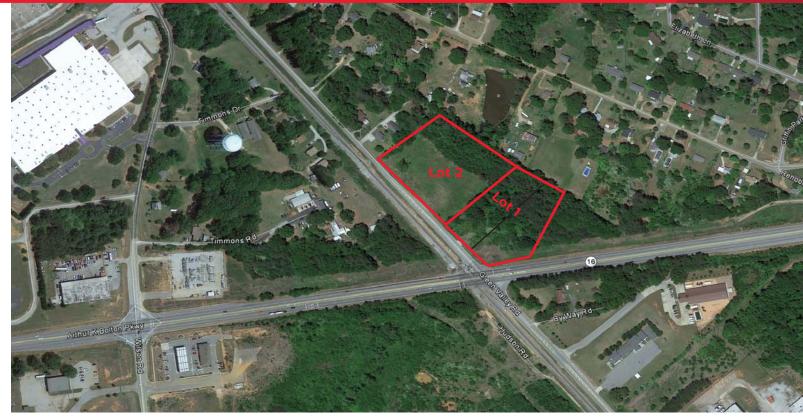

## Lot 1: 229-237 Green Valley Road

- 3.08 Acres
- Asking \$279,000
- Potential Commercial, Zone R2
- Corner lot
- Heavy truck traffic
- •16,200 vehicles per day along Highway 16
- Flat topography

**Contact Information** David M. Luckie, CEcD Executive Director Griffin-Spalding Development Authority (770) 412-9200 david@gsda.net

### Lot 1: 229-237 Green Valley Road

- 3.08 Acres
- Asking \$279,000
- Potential Commercial, Zone R2
- Corner lot
- Heavy truck traffic

#### Lot 2: 117 Green Valley Road

- 4.17 Acres
- Asking \$200,000
- Zoned C2
- Adjacent to Highway 16/Bolton Parkway
- Heavy truck traffic