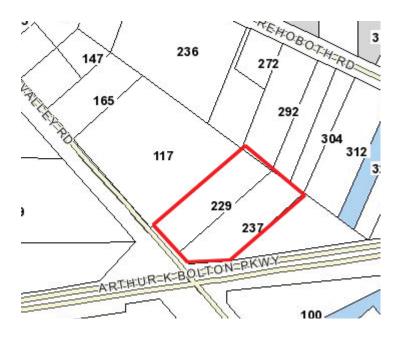

## 229-237 Green Valley Road Lot 1

Great location for a convenience store, fast food restaurant, truck repair shop, self-storage, etc.

## Lot 1: 229-237 Green Valley Road

- 3.08 Acres
- Asking \$279,000
- Potential Commercial, Zone R2
- Corner lot
- Heavy truck traffic
- •16,200 vehicles per day along Highway 16
- Flat topography

**Contact Information** David M. Luckie, CEcD Executive Director Griffin-Spalding Development Authority (770) 412-9200 david@gsda.net

### Lot 1: 229-237 Green Valley Road

- 3.08 Acres
- Asking \$279,000
- Potential Commercial, Zone R2
- Corner lot
- Heavy truck traffic

#### Lot 2: 117 Green Valley Road

- 4.17 Acres
- Asking \$200,000
- Zoned C2
- Adjacent to Highway 16/Bolton Parkway
- Heavy truck traffic