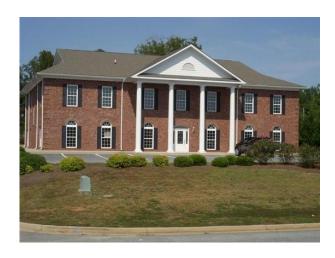

# Office Lease/Rent

#### Location

139 W. Ellis Road Griffin, Georgia, 30223 **Spalding County** 

## **Building Specs**

5,000 Sq. Ft. on 2<sup>nd</sup> level Building Size Available

Site Size 1 acres Ceiling Height (Min/Max) 9 ft

**Expansion Potential** Will Divide up to 4 units 26

Parking Spaces

Construction Material

### **Other Details**

Low traffic Insurance operations on bottom floor. Front and back common secured entrances. Will rent/lease entire office space or divide area up to 4 separate units. Water, Sewer, Trash Included.