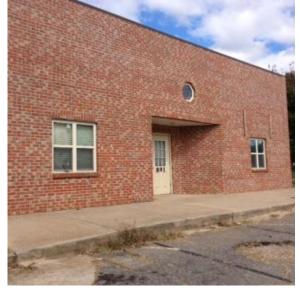

# **Building Profile**

## Address: 891 East Solomon Griffin, GA 30223 Building Specs

Building Size Site Size Ceiling Height (Min/Max) Expansion Potential -Office Area (including restrooms) Parking Spaces Construction Material Walls brick and steel Office sheetrock Floors concrete Roof steel 3015 Sq. Ft. 24 Acres 12'/14' No 350 Sq. Ft. 8 Spaces